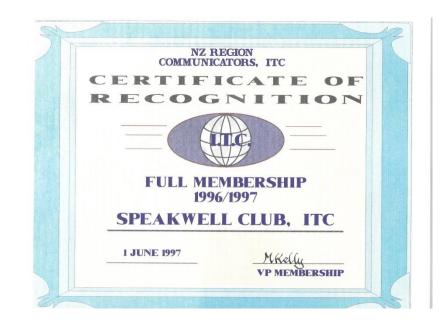

Maud** 



#### Conference 1996 Auckland

Pam Russell and Stephanie Oliver



#### Installation 1996-97

May Stuart
Carmel Sheehan
Helen Dunford
Sally Fergus
Pam Russell - President



#### Novice

#### Impromptu Speech Contest 1997

Peter Elder

**Stephen Warnes** 

Peter Morgan

Hira Takuira-Mita

Jenny Walton

Zelma Foo

Joan Farrow

Sue Boaden

Programme Leader – Beverley Ruddick



# Novice Impromptu Speech Contest 1997

1<sup>st</sup> – J J Pakuira-Mita
 2<sup>nd</sup> - Peter Morgan
 3<sup>rd</sup> Equal – Sue Boaden
 & Peter Elder



# Council 6 Prepared Speech Contest 1997

1st – Pam Russell



# Council 6 Prepared Speech Contest 1997

**Judges** 

Left to Right

John Bishop

Chris Cape

Warren Corston

**Gail Powell** 



### Certificate of Recognition

1996/97 Full Membership



### Installation 1997/98

Sally Fergus – President

May Stuart

Peter Morgan

**Bev Mumford** 

Pam Russell

Installation Officer – Dayle Judson



### Recognition of Having Highest Increase in Membership 1997/98



#### Council 6 Board 1998/99

May Stuart – VP Education



## Impromptu Speech Contest 1998

1st - Hira Takirua-Mita2nd - Stephen Warnes

3<sup>rd</sup> - Paul Mitchell



# Prepared Speech Contest 1998

David Stuart Peter Morgan

Teresa Tito

Olivia Shen

Jo Rea

Pauline Prendergast



# Prepared Speech Contest 1998

1st – Jo Rea

2<sup>nd</sup> – Pauline Prendergast

3<sup>rd</sup> – Teresa Tito



# Prepared Speech Contest 1998

**Judges** 

Glenise Dreaver

**Anne Thewles** 

Judges' Host

**Beverley Ruddick** 



# Council 6 Impromptu Speech Contest 1998

1<sup>st</sup>