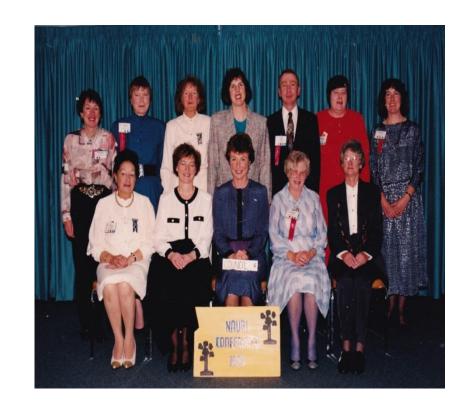

# Prepared Speech Contest 1998

David Stuart Peter Morgan

Teresa Tito

Olivia Shen

Jo Rea

Pauline Prendergast



# Prepared Speech Contest 1998

1st – Jo Rea

2<sup>nd</sup> – Pauline Prendergast

3<sup>rd</sup> – Teresa Tito



# Prepared Speech Contest 1998

**Judges** 

Glenise Dreaver

**Anne Thewles** 

Judges' Host

**Beverley Ruddick** 



# Council 6 Impromptu Speech Contest 1998

1<sup>st</sup> – Peter Kennedy



# Conference 1998 Wellington

May Stuart
Sally Fergus
Joan Farrow
Beverley Ruddick
Peggy Clement
Keith Newton



# Conference 1998 Wellington

Peggy Clement Keith Newton May Stuart



### Speakwell 1999

Bev Mumford
Peter Kennedy
Peter Thomas
Joan Farrow



# Conference 1999 Waitangi

Sally Fergus,
Darryl Francis,
Peggy Clement,
Stephanie Oliver,
Beverley Ruddick



# Installation 1999/2000

Colin Rofe
Keith Newton
Paul Mitchell – President
Jenny Walton



### Installation 1999-2000

**Prize Winners 1999** 

Teresa Tito

John Storey

Sally Fergus

**May Stuart** 

**Peter Thomas** 



# Prepared Speech Contest 2000

Judges
Sally Fergus
Isobel Howcroft
Alison Lawson



# Prepared Speech Contest 2000

3<sup>rd</sup> – Lynley Sinclair 1<sup>st</sup> – Joan Farrow 2<sup>nd</sup> – Teresa Tito



Sue Pardoe
Paul Mitchell
Teresa Tito
Joan Farrow – President
Will Corney



Outgoing Board
Stephen Warnes
Paul Mitchell
Jenny Walton
Colin Rofe
Keith Newton



Keith Newton – Outgoing President and Joan Farrow – Incoming President



Joan Farrow
Foreground – Keith
Newton and Sue
Boardman



**Trophy Winners** 

Teresa Tito

Joan Farrow

Yinrong Lu

Keith Newton