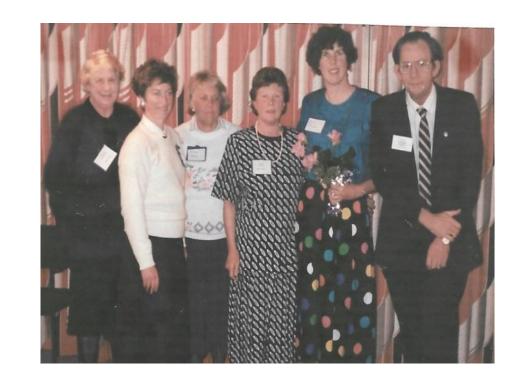

# Speakwell 25<sup>th</sup> Anniversary 1995

Peggy Clement – Proposing Toast to ITC

3<sup>rd</sup> Equal – Joyce Fitzgerald 1<sup>st</sup> – Pam Russell 2<sup>nd</sup> – Pauline Prendergast 3rd Equal – Peter Kennedy